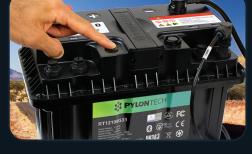

## **Powering your leisure**

000

**The Advanced Smart Lithium Battery** RT12100G31: 12.8V 100Ah 1280Wh LiFePO4 rechargeable lithium

The RT12100G31 is the most adaptable 12V Rechargeable Lithium battery solution on the market featuring advanced Lithium Iron Phosphate (LiFePO4) technology and embedded BMS, designed for seamless system integration.

## **Features & Benefits**

- Fully scalable & expandable:- up to 1S/1-16P 12V 100Ah to 1600Ah, 2S/1-8P 24V 100Ah to 800Ah and 4S/1-4P 48V 100Ah to 400Ah.
- IP67 protection rating suitable for marine use or can be externally mounted in RV applications.
- On/Off button to easily manage batteries and maintain service life.
- Advanced communications for simple integration into existing systems.
- High rate capable at 100A maximum continuous discharge with 200A peak discharge for 30 seconds.
- Advanced BMS featuring auto-balancing function and advanced safety protocols to keep you safe and extend service life.
- Industry standard G31 size to suit most battery boxes/mountings.