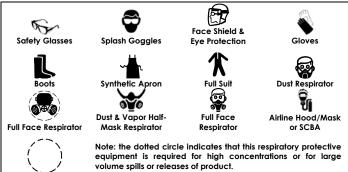

Page 1 of 7 **BBI-003** 

Prepared to OSHA, ACC, ANSI, NOHSC, WHMIS & 2001/58/EC Standards MSDS Revision: 1.0 MSDS Revision Date: 12/03/2015

| ۱.  | RODUCT IDEN                                                                                                                                                                                                                                                                                                                                                                                                                                                                                                                                                                                                                                                                                                                                                                                                                                                                                                                                                                                                                                                                                                                                                                                                                                                                                                                                                                                                                                                                                                                                                                                                                                                                                                                                                                                                                                                                                                                                                                                                                                                                                                                    | TIFICATION                                                                                                                                                                                                                                                                                                                                                                                                                                                                                                                                                                                                                                                                                                                                                                                                                                                                                                                                                                                                                                                                                                                                                                                                                                                                                                                                                                                                                                                                                                                                                                                                                                                                                                                                                                                                                                                                                                                                                                                                                                                                                                                     |                                                                                                                                                                                                                                                                                                                                                                                                                                                                                                                                                                                                                                                                                                                                                                                                                                                                                                                                                                                                                                                                                                                                                                                                                                                                                                                                                                                                                                                                                                                                                                                                                                                                                                                                                                                                                                                                                                                                                                                                                                                                                                                                |                                                                                                                                                                                                                                                                                                                                                                                                                                                                                                                                                                                                                                                                                                                                                                                                                                                                                                                                                                                                                                                                                                                                                                                                                                                                                                                                                                                                                                                                                                                                                                                                                                                                                                                                                                                                                                                                                                                                                                                                                                                                                                                                |                                                                                                                                                                                                                                                                                                                                                                                                                                                                                                                                                                                                                                                                                                                                                                                                                                                                                                                                                                                                                                                                                                                                                                                                                                                                                                                                                                                                                                                                                                                                                                                                                                                                                                                                                                                                                                                                                                                                                                                                                                                                                                                                | CHEMICAI                                                                                                                                                                                                                                                                                                                                                                                                                                                                                                                                                                                                                                                                                                                                                                                                                                                                                                                                                                                                                                                                                                                                                                                                                                                                                                                                                                                                                                                                                                                                                                                                                                                                                                                                                                                                                                                                                                                                                                                                                                                                                                                       | L RESPO                           | ONSE (                                                                 | CARD:                                                            | 91                                                                                                                                                                                                                                                                                                                                                                                                                                                                                                                                                                                                                                                                                                                                                                                                                                                                                                                                                                                                                                                                                                                                                                                                                                                                                                                                                                                                                                                                                                                                                                                                                                                                                                                                                                                                                                                                                                                                                                                                                                                                                                                            |
|-----|--------------------------------------------------------------------------------------------------------------------------------------------------------------------------------------------------------------------------------------------------------------------------------------------------------------------------------------------------------------------------------------------------------------------------------------------------------------------------------------------------------------------------------------------------------------------------------------------------------------------------------------------------------------------------------------------------------------------------------------------------------------------------------------------------------------------------------------------------------------------------------------------------------------------------------------------------------------------------------------------------------------------------------------------------------------------------------------------------------------------------------------------------------------------------------------------------------------------------------------------------------------------------------------------------------------------------------------------------------------------------------------------------------------------------------------------------------------------------------------------------------------------------------------------------------------------------------------------------------------------------------------------------------------------------------------------------------------------------------------------------------------------------------------------------------------------------------------------------------------------------------------------------------------------------------------------------------------------------------------------------------------------------------------------------------------------------------------------------------------------------------|--------------------------------------------------------------------------------------------------------------------------------------------------------------------------------------------------------------------------------------------------------------------------------------------------------------------------------------------------------------------------------------------------------------------------------------------------------------------------------------------------------------------------------------------------------------------------------------------------------------------------------------------------------------------------------------------------------------------------------------------------------------------------------------------------------------------------------------------------------------------------------------------------------------------------------------------------------------------------------------------------------------------------------------------------------------------------------------------------------------------------------------------------------------------------------------------------------------------------------------------------------------------------------------------------------------------------------------------------------------------------------------------------------------------------------------------------------------------------------------------------------------------------------------------------------------------------------------------------------------------------------------------------------------------------------------------------------------------------------------------------------------------------------------------------------------------------------------------------------------------------------------------------------------------------------------------------------------------------------------------------------------------------------------------------------------------------------------------------------------------------------|--------------------------------------------------------------------------------------------------------------------------------------------------------------------------------------------------------------------------------------------------------------------------------------------------------------------------------------------------------------------------------------------------------------------------------------------------------------------------------------------------------------------------------------------------------------------------------------------------------------------------------------------------------------------------------------------------------------------------------------------------------------------------------------------------------------------------------------------------------------------------------------------------------------------------------------------------------------------------------------------------------------------------------------------------------------------------------------------------------------------------------------------------------------------------------------------------------------------------------------------------------------------------------------------------------------------------------------------------------------------------------------------------------------------------------------------------------------------------------------------------------------------------------------------------------------------------------------------------------------------------------------------------------------------------------------------------------------------------------------------------------------------------------------------------------------------------------------------------------------------------------------------------------------------------------------------------------------------------------------------------------------------------------------------------------------------------------------------------------------------------------|--------------------------------------------------------------------------------------------------------------------------------------------------------------------------------------------------------------------------------------------------------------------------------------------------------------------------------------------------------------------------------------------------------------------------------------------------------------------------------------------------------------------------------------------------------------------------------------------------------------------------------------------------------------------------------------------------------------------------------------------------------------------------------------------------------------------------------------------------------------------------------------------------------------------------------------------------------------------------------------------------------------------------------------------------------------------------------------------------------------------------------------------------------------------------------------------------------------------------------------------------------------------------------------------------------------------------------------------------------------------------------------------------------------------------------------------------------------------------------------------------------------------------------------------------------------------------------------------------------------------------------------------------------------------------------------------------------------------------------------------------------------------------------------------------------------------------------------------------------------------------------------------------------------------------------------------------------------------------------------------------------------------------------------------------------------------------------------------------------------------------------|--------------------------------------------------------------------------------------------------------------------------------------------------------------------------------------------------------------------------------------------------------------------------------------------------------------------------------------------------------------------------------------------------------------------------------------------------------------------------------------------------------------------------------------------------------------------------------------------------------------------------------------------------------------------------------------------------------------------------------------------------------------------------------------------------------------------------------------------------------------------------------------------------------------------------------------------------------------------------------------------------------------------------------------------------------------------------------------------------------------------------------------------------------------------------------------------------------------------------------------------------------------------------------------------------------------------------------------------------------------------------------------------------------------------------------------------------------------------------------------------------------------------------------------------------------------------------------------------------------------------------------------------------------------------------------------------------------------------------------------------------------------------------------------------------------------------------------------------------------------------------------------------------------------------------------------------------------------------------------------------------------------------------------------------------------------------------------------------------------------------------------|--------------------------------------------------------------------------------------------------------------------------------------------------------------------------------------------------------------------------------------------------------------------------------------------------------------------------------------------------------------------------------------------------------------------------------------------------------------------------------------------------------------------------------------------------------------------------------------------------------------------------------------------------------------------------------------------------------------------------------------------------------------------------------------------------------------------------------------------------------------------------------------------------------------------------------------------------------------------------------------------------------------------------------------------------------------------------------------------------------------------------------------------------------------------------------------------------------------------------------------------------------------------------------------------------------------------------------------------------------------------------------------------------------------------------------------------------------------------------------------------------------------------------------------------------------------------------------------------------------------------------------------------------------------------------------------------------------------------------------------------------------------------------------------------------------------------------------------------------------------------------------------------------------------------------------------------------------------------------------------------------------------------------------------------------------------------------------------------------------------------------------|-----------------------------------|------------------------------------------------------------------------|------------------------------------------------------------------|-------------------------------------------------------------------------------------------------------------------------------------------------------------------------------------------------------------------------------------------------------------------------------------------------------------------------------------------------------------------------------------------------------------------------------------------------------------------------------------------------------------------------------------------------------------------------------------------------------------------------------------------------------------------------------------------------------------------------------------------------------------------------------------------------------------------------------------------------------------------------------------------------------------------------------------------------------------------------------------------------------------------------------------------------------------------------------------------------------------------------------------------------------------------------------------------------------------------------------------------------------------------------------------------------------------------------------------------------------------------------------------------------------------------------------------------------------------------------------------------------------------------------------------------------------------------------------------------------------------------------------------------------------------------------------------------------------------------------------------------------------------------------------------------------------------------------------------------------------------------------------------------------------------------------------------------------------------------------------------------------------------------------------------------------------------------------------------------------------------------------------|
| .1  | Product Name:                                                                                                                                                                                                                                                                                                                                                                                                                                                                                                                                                                                                                                                                                                                                                                                                                                                                                                                                                                                                                                                                                                                                                                                                                                                                                                                                                                                                                                                                                                                                                                                                                                                                                                                                                                                                                                                                                                                                                                                                                                                                                                                  | HIGH POWER                                                                                                                                                                                                                                                                                                                                                                                                                                                                                                                                                                                                                                                                                                                                                                                                                                                                                                                                                                                                                                                                                                                                                                                                                                                                                                                                                                                                                                                                                                                                                                                                                                                                                                                                                                                                                                                                                                                                                                                                                                                                                                                     | LITHIUM ION                                                                                                                                                                                                                                                                                                                                                                                                                                                                                                                                                                                                                                                                                                                                                                                                                                                                                                                                                                                                                                                                                                                                                                                                                                                                                                                                                                                                                                                                                                                                                                                                                                                                                                                                                                                                                                                                                                                                                                                                                                                                                                                    | BATTER'                                                                                                                                                                                                                                                                                                                                                                                                                                                                                                                                                                                                                                                                                                                                                                                                                                                                                                                                                                                                                                                                                                                                                                                                                                                                                                                                                                                                                                                                                                                                                                                                                                                                                                                                                                                                                                                                                                                                                                                                                                                                                                                        | <b>′</b>                                                                                                                                                                                                                                                                                                                                                                                                                                                                                                                                                                                                                                                                                                                                                                                                                                                                                                                                                                                                                                                                                                                                                                                                                                                                                                                                                                                                                                                                                                                                                                                                                                                                                                                                                                                                                                                                                                                                                                                                                                                                                                                       | ESPONSE                                                                                                                                                                                                                                                                                                                                                                                                                                                                                                                                                                                                                                                                                                                                                                                                                                                                                                                                                                                                                                                                                                                                                                                                                                                                                                                                                                                                                                                                                                                                                                                                                                                                                                                                                                                                                                                                                                                                                                                                                                                                                                                        | $\blacksquare$                    | $\int_{0}^{\infty}$                                                    |                                                                  |                                                                                                                                                                                                                                                                                                                                                                                                                                                                                                                                                                                                                                                                                                                                                                                                                                                                                                                                                                                                                                                                                                                                                                                                                                                                                                                                                                                                                                                                                                                                                                                                                                                                                                                                                                                                                                                                                                                                                                                                                                                                                                                               |
| .2  | Chemical Name:                                                                                                                                                                                                                                                                                                                                                                                                                                                                                                                                                                                                                                                                                                                                                                                                                                                                                                                                                                                                                                                                                                                                                                                                                                                                                                                                                                                                                                                                                                                                                                                                                                                                                                                                                                                                                                                                                                                                                                                                                                                                                                                 | Lithium phosphate TEAM                                                                                                                                                                                                                                                                                                                                                                                                                                                                                                                                                                                                                                                                                                                                                                                                                                                                                                                                                                                                                                                                                                                                                                                                                                                                                                                                                                                                                                                                                                                                                                                                                                                                                                                                                                                                                                                                                                                                                                                                                                                                                                         |                                                                                                                                                                                                                                                                                                                                                                                                                                                                                                                                                                                                                                                                                                                                                                                                                                                                                                                                                                                                                                                                                                                                                                                                                                                                                                                                                                                                                                                                                                                                                                                                                                                                                                                                                                                                                                                                                                                                                                                                                                                                                                                                |                                                                                                                                                                                                                                                                                                                                                                                                                                                                                                                                                                                                                                                                                                                                                                                                                                                                                                                                                                                                                                                                                                                                                                                                                                                                                                                                                                                                                                                                                                                                                                                                                                                                                                                                                                                                                                                                                                                                                                                                                                                                                                                                |                                                                                                                                                                                                                                                                                                                                                                                                                                                                                                                                                                                                                                                                                                                                                                                                                                                                                                                                                                                                                                                                                                                                                                                                                                                                                                                                                                                                                                                                                                                                                                                                                                                                                                                                                                                                                                                                                                                                                                                                                                                                                                                                | EAM PPE:                                                                                                                                                                                                                                                                                                                                                                                                                                                                                                                                                                                                                                                                                                                                                                                                                                                                                                                                                                                                                                                                                                                                                                                                                                                                                                                                                                                                                                                                                                                                                                                                                                                                                                                                                                                                                                                                                                                                                                                                                                                                                                                       | lacksquare                        | 1                                                                      |                                                                  |                                                                                                                                                                                                                                                                                                                                                                                                                                                                                                                                                                                                                                                                                                                                                                                                                                                                                                                                                                                                                                                                                                                                                                                                                                                                                                                                                                                                                                                                                                                                                                                                                                                                                                                                                                                                                                                                                                                                                                                                                                                                                                                               |
| .3  | Synonyms:                                                                                                                                                                                                                                                                                                                                                                                                                                                                                                                                                                                                                                                                                                                                                                                                                                                                                                                                                                                                                                                                                                                                                                                                                                                                                                                                                                                                                                                                                                                                                                                                                                                                                                                                                                                                                                                                                                                                                                                                                                                                                                                      | Lithium Ion Battery, L                                                                                                                                                                                                                                                                                                                                                                                                                                                                                                                                                                                                                                                                                                                                                                                                                                                                                                                                                                                                                                                                                                                                                                                                                                                                                                                                                                                                                                                                                                                                                                                                                                                                                                                                                                                                                                                                                                                                                                                                                                                                                                         | ithium Ion Battery,                                                                                                                                                                                                                                                                                                                                                                                                                                                                                                                                                                                                                                                                                                                                                                                                                                                                                                                                                                                                                                                                                                                                                                                                                                                                                                                                                                                                                                                                                                                                                                                                                                                                                                                                                                                                                                                                                                                                                                                                                                                                                                            | phosphate                                                                                                                                                                                                                                                                                                                                                                                                                                                                                                                                                                                                                                                                                                                                                                                                                                                                                                                                                                                                                                                                                                                                                                                                                                                                                                                                                                                                                                                                                                                                                                                                                                                                                                                                                                                                                                                                                                                                                                                                                                                                                                                      | -based                                                                                                                                                                                                                                                                                                                                                                                                                                                                                                                                                                                                                                                                                                                                                                                                                                                                                                                                                                                                                                                                                                                                                                                                                                                                                                                                                                                                                                                                                                                                                                                                                                                                                                                                                                                                                                                                                                                                                                                                                                                                                                                         |                                                                                                                                                                                                                                                                                                                                                                                                                                                                                                                                                                                                                                                                                                                                                                                                                                                                                                                                                                                                                                                                                                                                                                                                                                                                                                                                                                                                                                                                                                                                                                                                                                                                                                                                                                                                                                                                                                                                                                                                                                                                                                                                |                                   |                                                                        |                                                                  |                                                                                                                                                                                                                                                                                                                                                                                                                                                                                                                                                                                                                                                                                                                                                                                                                                                                                                                                                                                                                                                                                                                                                                                                                                                                                                                                                                                                                                                                                                                                                                                                                                                                                                                                                                                                                                                                                                                                                                                                                                                                                                                               |
| 4   | Trade Names:                                                                                                                                                                                                                                                                                                                                                                                                                                                                                                                                                                                                                                                                                                                                                                                                                                                                                                                                                                                                                                                                                                                                                                                                                                                                                                                                                                                                                                                                                                                                                                                                                                                                                                                                                                                                                                                                                                                                                                                                                                                                                                                   | High power lithium id                                                                                                                                                                                                                                                                                                                                                                                                                                                                                                                                                                                                                                                                                                                                                                                                                                                                                                                                                                                                                                                                                                                                                                                                                                                                                                                                                                                                                                                                                                                                                                                                                                                                                                                                                                                                                                                                                                                                                                                                                                                                                                          |                                                                                                                                                                                                                                                                                                                                                                                                                                                                                                                                                                                                                                                                                                                                                                                                                                                                                                                                                                                                                                                                                                                                                                                                                                                                                                                                                                                                                                                                                                                                                                                                                                                                                                                                                                                                                                                                                                                                                                                                                                                                                                                                | · · · · · · · · · · · · · · · · · · ·                                                                                                                                                                                                                                                                                                                                                                                                                                                                                                                                                                                                                                                                                                                                                                                                                                                                                                                                                                                                                                                                                                                                                                                                                                                                                                                                                                                                                                                                                                                                                                                                                                                                                                                                                                                                                                                                                                                                                                                                                                                                                          | · · · · · · · · · · · · · · · · · · ·                                                                                                                                                                                                                                                                                                                                                                                                                                                                                                                                                                                                                                                                                                                                                                                                                                                                                                                                                                                                                                                                                                                                                                                                                                                                                                                                                                                                                                                                                                                                                                                                                                                                                                                                                                                                                                                                                                                                                                                                                                                                                          | VHMIS:                                                                                                                                                                                                                                                                                                                                                                                                                                                                                                                                                                                                                                                                                                                                                                                                                                                                                                                                                                                                                                                                                                                                                                                                                                                                                                                                                                                                                                                                                                                                                                                                                                                                                                                                                                                                                                                                                                                                                                                                                                                                                                                         |                                   |                                                                        |                                                                  |                                                                                                                                                                                                                                                                                                                                                                                                                                                                                                                                                                                                                                                                                                                                                                                                                                                                                                                                                                                                                                                                                                                                                                                                                                                                                                                                                                                                                                                                                                                                                                                                                                                                                                                                                                                                                                                                                                                                                                                                                                                                                                                               |
| 5   | Product Use:                                                                                                                                                                                                                                                                                                                                                                                                                                                                                                                                                                                                                                                                                                                                                                                                                                                                                                                                                                                                                                                                                                                                                                                                                                                                                                                                                                                                                                                                                                                                                                                                                                                                                                                                                                                                                                                                                                                                                                                                                                                                                                                   | Automotive Battery                                                                                                                                                                                                                                                                                                                                                                                                                                                                                                                                                                                                                                                                                                                                                                                                                                                                                                                                                                                                                                                                                                                                                                                                                                                                                                                                                                                                                                                                                                                                                                                                                                                                                                                                                                                                                                                                                                                                                                                                                                                                                                             |                                                                                                                                                                                                                                                                                                                                                                                                                                                                                                                                                                                                                                                                                                                                                                                                                                                                                                                                                                                                                                                                                                                                                                                                                                                                                                                                                                                                                                                                                                                                                                                                                                                                                                                                                                                                                                                                                                                                                                                                                                                                                                                                |                                                                                                                                                                                                                                                                                                                                                                                                                                                                                                                                                                                                                                                                                                                                                                                                                                                                                                                                                                                                                                                                                                                                                                                                                                                                                                                                                                                                                                                                                                                                                                                                                                                                                                                                                                                                                                                                                                                                                                                                                                                                                                                                |                                                                                                                                                                                                                                                                                                                                                                                                                                                                                                                                                                                                                                                                                                                                                                                                                                                                                                                                                                                                                                                                                                                                                                                                                                                                                                                                                                                                                                                                                                                                                                                                                                                                                                                                                                                                                                                                                                                                                                                                                                                                                                                                | IEALTH:                                                                                                                                                                                                                                                                                                                                                                                                                                                                                                                                                                                                                                                                                                                                                                                                                                                                                                                                                                                                                                                                                                                                                                                                                                                                                                                                                                                                                                                                                                                                                                                                                                                                                                                                                                                                                                                                                                                                                                                                                                                                                                                        |                                   |                                                                        |                                                                  | 0                                                                                                                                                                                                                                                                                                                                                                                                                                                                                                                                                                                                                                                                                                                                                                                                                                                                                                                                                                                                                                                                                                                                                                                                                                                                                                                                                                                                                                                                                                                                                                                                                                                                                                                                                                                                                                                                                                                                                                                                                                                                                                                             |
| 6   | Manufacturer's Name:                                                                                                                                                                                                                                                                                                                                                                                                                                                                                                                                                                                                                                                                                                                                                                                                                                                                                                                                                                                                                                                                                                                                                                                                                                                                                                                                                                                                                                                                                                                                                                                                                                                                                                                                                                                                                                                                                                                                                                                                                                                                                                           | Braille Battery, Inc.                                                                                                                                                                                                                                                                                                                                                                                                                                                                                                                                                                                                                                                                                                                                                                                                                                                                                                                                                                                                                                                                                                                                                                                                                                                                                                                                                                                                                                                                                                                                                                                                                                                                                                                                                                                                                                                                                                                                                                                                                                                                                                          |                                                                                                                                                                                                                                                                                                                                                                                                                                                                                                                                                                                                                                                                                                                                                                                                                                                                                                                                                                                                                                                                                                                                                                                                                                                                                                                                                                                                                                                                                                                                                                                                                                                                                                                                                                                                                                                                                                                                                                                                                                                                                                                                |                                                                                                                                                                                                                                                                                                                                                                                                                                                                                                                                                                                                                                                                                                                                                                                                                                                                                                                                                                                                                                                                                                                                                                                                                                                                                                                                                                                                                                                                                                                                                                                                                                                                                                                                                                                                                                                                                                                                                                                                                                                                                                                                |                                                                                                                                                                                                                                                                                                                                                                                                                                                                                                                                                                                                                                                                                                                                                                                                                                                                                                                                                                                                                                                                                                                                                                                                                                                                                                                                                                                                                                                                                                                                                                                                                                                                                                                                                                                                                                                                                                                                                                                                                                                                                                                                | LAMMABIL                                                                                                                                                                                                                                                                                                                                                                                                                                                                                                                                                                                                                                                                                                                                                                                                                                                                                                                                                                                                                                                                                                                                                                                                                                                                                                                                                                                                                                                                                                                                                                                                                                                                                                                                                                                                                                                                                                                                                                                                                                                                                                                       | ITY·                              |                                                                        |                                                                  | C                                                                                                                                                                                                                                                                                                                                                                                                                                                                                                                                                                                                                                                                                                                                                                                                                                                                                                                                                                                                                                                                                                                                                                                                                                                                                                                                                                                                                                                                                                                                                                                                                                                                                                                                                                                                                                                                                                                                                                                                                                                                                                                             |
| 7   | Manufacturer's Address:                                                                                                                                                                                                                                                                                                                                                                                                                                                                                                                                                                                                                                                                                                                                                                                                                                                                                                                                                                                                                                                                                                                                                                                                                                                                                                                                                                                                                                                                                                                                                                                                                                                                                                                                                                                                                                                                                                                                                                                                                                                                                                        | 6935 15th Street E., S                                                                                                                                                                                                                                                                                                                                                                                                                                                                                                                                                                                                                                                                                                                                                                                                                                                                                                                                                                                                                                                                                                                                                                                                                                                                                                                                                                                                                                                                                                                                                                                                                                                                                                                                                                                                                                                                                                                                                                                                                                                                                                         | uite 115 Sarasota                                                                                                                                                                                                                                                                                                                                                                                                                                                                                                                                                                                                                                                                                                                                                                                                                                                                                                                                                                                                                                                                                                                                                                                                                                                                                                                                                                                                                                                                                                                                                                                                                                                                                                                                                                                                                                                                                                                                                                                                                                                                                                              | FI 34243 II                                                                                                                                                                                                                                                                                                                                                                                                                                                                                                                                                                                                                                                                                                                                                                                                                                                                                                                                                                                                                                                                                                                                                                                                                                                                                                                                                                                                                                                                                                                                                                                                                                                                                                                                                                                                                                                                                                                                                                                                                                                                                                                    |                                                                                                                                                                                                                                                                                                                                                                                                                                                                                                                                                                                                                                                                                                                                                                                                                                                                                                                                                                                                                                                                                                                                                                                                                                                                                                                                                                                                                                                                                                                                                                                                                                                                                                                                                                                                                                                                                                                                                                                                                                                                                                                                | REACTIVITY                                                                                                                                                                                                                                                                                                                                                                                                                                                                                                                                                                                                                                                                                                                                                                                                                                                                                                                                                                                                                                                                                                                                                                                                                                                                                                                                                                                                                                                                                                                                                                                                                                                                                                                                                                                                                                                                                                                                                                                                                                                                                                                     |                                   |                                                                        |                                                                  | C                                                                                                                                                                                                                                                                                                                                                                                                                                                                                                                                                                                                                                                                                                                                                                                                                                                                                                                                                                                                                                                                                                                                                                                                                                                                                                                                                                                                                                                                                                                                                                                                                                                                                                                                                                                                                                                                                                                                                                                                                                                                                                                             |
| 3   | Business Phone:                                                                                                                                                                                                                                                                                                                                                                                                                                                                                                                                                                                                                                                                                                                                                                                                                                                                                                                                                                                                                                                                                                                                                                                                                                                                                                                                                                                                                                                                                                                                                                                                                                                                                                                                                                                                                                                                                                                                                                                                                                                                                                                | +1 (941) 312-5047                                                                                                                                                                                                                                                                                                                                                                                                                                                                                                                                                                                                                                                                                                                                                                                                                                                                                                                                                                                                                                                                                                                                                                                                                                                                                                                                                                                                                                                                                                                                                                                                                                                                                                                                                                                                                                                                                                                                                                                                                                                                                                              | <u> </u>                                                                                                                                                                                                                                                                                                                                                                                                                                                                                                                                                                                                                                                                                                                                                                                                                                                                                                                                                                                                                                                                                                                                                                                                                                                                                                                                                                                                                                                                                                                                                                                                                                                                                                                                                                                                                                                                                                                                                                                                                                                                                                                       | 11 0-12-10 0.                                                                                                                                                                                                                                                                                                                                                                                                                                                                                                                                                                                                                                                                                                                                                                                                                                                                                                                                                                                                                                                                                                                                                                                                                                                                                                                                                                                                                                                                                                                                                                                                                                                                                                                                                                                                                                                                                                                                                                                                                                                                                                                  |                                                                                                                                                                                                                                                                                                                                                                                                                                                                                                                                                                                                                                                                                                                                                                                                                                                                                                                                                                                                                                                                                                                                                                                                                                                                                                                                                                                                                                                                                                                                                                                                                                                                                                                                                                                                                                                                                                                                                                                                                                                                                                                                | ERSONAL                                                                                                                                                                                                                                                                                                                                                                                                                                                                                                                                                                                                                                                                                                                                                                                                                                                                                                                                                                                                                                                                                                                                                                                                                                                                                                                                                                                                                                                                                                                                                                                                                                                                                                                                                                                                                                                                                                                                                                                                                                                                                                                        |                                   | ·TION:                                                                 |                                                                  | E                                                                                                                                                                                                                                                                                                                                                                                                                                                                                                                                                                                                                                                                                                                                                                                                                                                                                                                                                                                                                                                                                                                                                                                                                                                                                                                                                                                                                                                                                                                                                                                                                                                                                                                                                                                                                                                                                                                                                                                                                                                                                                                             |
| 9   | Emergency Phone:                                                                                                                                                                                                                                                                                                                                                                                                                                                                                                                                                                                                                                                                                                                                                                                                                                                                                                                                                                                                                                                                                                                                                                                                                                                                                                                                                                                                                                                                                                                                                                                                                                                                                                                                                                                                                                                                                                                                                                                                                                                                                                               | CHEMTREC +1                                                                                                                                                                                                                                                                                                                                                                                                                                                                                                                                                                                                                                                                                                                                                                                                                                                                                                                                                                                                                                                                                                                                                                                                                                                                                                                                                                                                                                                                                                                                                                                                                                                                                                                                                                                                                                                                                                                                                                                                                                                                                                                    | (800) 424-93                                                                                                                                                                                                                                                                                                                                                                                                                                                                                                                                                                                                                                                                                                                                                                                                                                                                                                                                                                                                                                                                                                                                                                                                                                                                                                                                                                                                                                                                                                                                                                                                                                                                                                                                                                                                                                                                                                                                                                                                                                                                                                                   | 300/+1                                                                                                                                                                                                                                                                                                                                                                                                                                                                                                                                                                                                                                                                                                                                                                                                                                                                                                                                                                                                                                                                                                                                                                                                                                                                                                                                                                                                                                                                                                                                                                                                                                                                                                                                                                                                                                                                                                                                                                                                                                                                                                                         |                                                                                                                                                                                                                                                                                                                                                                                                                                                                                                                                                                                                                                                                                                                                                                                                                                                                                                                                                                                                                                                                                                                                                                                                                                                                                                                                                                                                                                                                                                                                                                                                                                                                                                                                                                                                                                                                                                                                                                                                                                                                                                                                |                                                                                                                                                                                                                                                                                                                                                                                                                                                                                                                                                                                                                                                                                                                                                                                                                                                                                                                                                                                                                                                                                                                                                                                                                                                                                                                                                                                                                                                                                                                                                                                                                                                                                                                                                                                                                                                                                                                                                                                                                                                                                                                                | I KOILC                           | ,,,,,,,,,,,,,,,,,,,,,,,,,,,,,,,,,,,,,,                                 |                                                                  |                                                                                                                                                                                                                                                                                                                                                                                                                                                                                                                                                                                                                                                                                                                                                                                                                                                                                                                                                                                                                                                                                                                                                                                                                                                                                                                                                                                                                                                                                                                                                                                                                                                                                                                                                                                                                                                                                                                                                                                                                                                                                                                               |
|     |                                                                                                                                                                                                                                                                                                                                                                                                                                                                                                                                                                                                                                                                                                                                                                                                                                                                                                                                                                                                                                                                                                                                                                                                                                                                                                                                                                                                                                                                                                                                                                                                                                                                                                                                                                                                                                                                                                                                                                                                                                                                                                                                | OHEMIKEO 1                                                                                                                                                                                                                                                                                                                                                                                                                                                                                                                                                                                                                                                                                                                                                                                                                                                                                                                                                                                                                                                                                                                                                                                                                                                                                                                                                                                                                                                                                                                                                                                                                                                                                                                                                                                                                                                                                                                                                                                                                                                                                                                     | (000) 121 7                                                                                                                                                                                                                                                                                                                                                                                                                                                                                                                                                                                                                                                                                                                                                                                                                                                                                                                                                                                                                                                                                                                                                                                                                                                                                                                                                                                                                                                                                                                                                                                                                                                                                                                                                                                                                                                                                                                                                                                                                                                                                                                    | 555, 11                                                                                                                                                                                                                                                                                                                                                                                                                                                                                                                                                                                                                                                                                                                                                                                                                                                                                                                                                                                                                                                                                                                                                                                                                                                                                                                                                                                                                                                                                                                                                                                                                                                                                                                                                                                                                                                                                                                                                                                                                                                                                                                        | (700) 027 0                                                                                                                                                                                                                                                                                                                                                                                                                                                                                                                                                                                                                                                                                                                                                                                                                                                                                                                                                                                                                                                                                                                                                                                                                                                                                                                                                                                                                                                                                                                                                                                                                                                                                                                                                                                                                                                                                                                                                                                                                                                                                                                    | <del> </del>                                                                                                                                                                                                                                                                                                                                                                                                                                                                                                                                                                                                                                                                                                                                                                                                                                                                                                                                                                                                                                                                                                                                                                                                                                                                                                                                                                                                                                                                                                                                                                                                                                                                                                                                                                                                                                                                                                                                                                                                                                                                                                                   |                                   |                                                                        |                                                                  |                                                                                                                                                                                                                                                                                                                                                                                                                                                                                                                                                                                                                                                                                                                                                                                                                                                                                                                                                                                                                                                                                                                                                                                                                                                                                                                                                                                                                                                                                                                                                                                                                                                                                                                                                                                                                                                                                                                                                                                                                                                                                                                               |
|     |                                                                                                                                                                                                                                                                                                                                                                                                                                                                                                                                                                                                                                                                                                                                                                                                                                                                                                                                                                                                                                                                                                                                                                                                                                                                                                                                                                                                                                                                                                                                                                                                                                                                                                                                                                                                                                                                                                                                                                                                                                                                                                                                |                                                                                                                                                                                                                                                                                                                                                                                                                                                                                                                                                                                                                                                                                                                                                                                                                                                                                                                                                                                                                                                                                                                                                                                                                                                                                                                                                                                                                                                                                                                                                                                                                                                                                                                                                                                                                                                                                                                                                                                                                                                                                                                                | 2. IDENTIFIC                                                                                                                                                                                                                                                                                                                                                                                                                                                                                                                                                                                                                                                                                                                                                                                                                                                                                                                                                                                                                                                                                                                                                                                                                                                                                                                                                                                                                                                                                                                                                                                                                                                                                                                                                                                                                                                                                                                                                                                                                                                                                                                   | ATION                                                                                                                                                                                                                                                                                                                                                                                                                                                                                                                                                                                                                                                                                                                                                                                                                                                                                                                                                                                                                                                                                                                                                                                                                                                                                                                                                                                                                                                                                                                                                                                                                                                                                                                                                                                                                                                                                                                                                                                                                                                                                                                          | OF RISKS                                                                                                                                                                                                                                                                                                                                                                                                                                                                                                                                                                                                                                                                                                                                                                                                                                                                                                                                                                                                                                                                                                                                                                                                                                                                                                                                                                                                                                                                                                                                                                                                                                                                                                                                                                                                                                                                                                                                                                                                                                                                                                                       |                                                                                                                                                                                                                                                                                                                                                                                                                                                                                                                                                                                                                                                                                                                                                                                                                                                                                                                                                                                                                                                                                                                                                                                                                                                                                                                                                                                                                                                                                                                                                                                                                                                                                                                                                                                                                                                                                                                                                                                                                                                                                                                                |                                   |                                                                        |                                                                  |                                                                                                                                                                                                                                                                                                                                                                                                                                                                                                                                                                                                                                                                                                                                                                                                                                                                                                                                                                                                                                                                                                                                                                                                                                                                                                                                                                                                                                                                                                                                                                                                                                                                                                                                                                                                                                                                                                                                                                                                                                                                                                                               |
|     | Hazard Identification:                                                                                                                                                                                                                                                                                                                                                                                                                                                                                                                                                                                                                                                                                                                                                                                                                                                                                                                                                                                                                                                                                                                                                                                                                                                                                                                                                                                                                                                                                                                                                                                                                                                                                                                                                                                                                                                                                                                                                                                                                                                                                                         |                                                                                                                                                                                                                                                                                                                                                                                                                                                                                                                                                                                                                                                                                                                                                                                                                                                                                                                                                                                                                                                                                                                                                                                                                                                                                                                                                                                                                                                                                                                                                                                                                                                                                                                                                                                                                                                                                                                                                                                                                                                                                                                                |                                                                                                                                                                                                                                                                                                                                                                                                                                                                                                                                                                                                                                                                                                                                                                                                                                                                                                                                                                                                                                                                                                                                                                                                                                                                                                                                                                                                                                                                                                                                                                                                                                                                                                                                                                                                                                                                                                                                                                                                                                                                                                                                |                                                                                                                                                                                                                                                                                                                                                                                                                                                                                                                                                                                                                                                                                                                                                                                                                                                                                                                                                                                                                                                                                                                                                                                                                                                                                                                                                                                                                                                                                                                                                                                                                                                                                                                                                                                                                                                                                                                                                                                                                                                                                                                                |                                                                                                                                                                                                                                                                                                                                                                                                                                                                                                                                                                                                                                                                                                                                                                                                                                                                                                                                                                                                                                                                                                                                                                                                                                                                                                                                                                                                                                                                                                                                                                                                                                                                                                                                                                                                                                                                                                                                                                                                                                                                                                                                |                                                                                                                                                                                                                                                                                                                                                                                                                                                                                                                                                                                                                                                                                                                                                                                                                                                                                                                                                                                                                                                                                                                                                                                                                                                                                                                                                                                                                                                                                                                                                                                                                                                                                                                                                                                                                                                                                                                                                                                                                                                                                                                                |                                   |                                                                        |                                                                  |                                                                                                                                                                                                                                                                                                                                                                                                                                                                                                                                                                                                                                                                                                                                                                                                                                                                                                                                                                                                                                                                                                                                                                                                                                                                                                                                                                                                                                                                                                                                                                                                                                                                                                                                                                                                                                                                                                                                                                                                                                                                                                                               |
|     | according to the clo                                                                                                                                                                                                                                                                                                                                                                                                                                                                                                                                                                                                                                                                                                                                                                                                                                                                                                                                                                                                                                                                                                                                                                                                                                                                                                                                                                                                                                                                                                                                                                                                                                                                                                                                                                                                                                                                                                                                                                                                                                                                                                           | classified as a HAZA assification criteria of E ed, the electrolyte solu                                                                                                                                                                                                                                                                                                                                                                                                                                                                                                                                                                                                                                                                                                                                                                                                                                                                                                                                                                                                                                                                                                                                                                                                                                                                                                                                                                                                                                                                                                                                                                                                                                                                                                                                                                                                                                                                                                                                                                                                                                                       | U Directive 1272/20                                                                                                                                                                                                                                                                                                                                                                                                                                                                                                                                                                                                                                                                                                                                                                                                                                                                                                                                                                                                                                                                                                                                                                                                                                                                                                                                                                                                                                                                                                                                                                                                                                                                                                                                                                                                                                                                                                                                                                                                                                                                                                            | 008NOHSC:                                                                                                                                                                                                                                                                                                                                                                                                                                                                                                                                                                                                                                                                                                                                                                                                                                                                                                                                                                                                                                                                                                                                                                                                                                                                                                                                                                                                                                                                                                                                                                                                                                                                                                                                                                                                                                                                                                                                                                                                                                                                                                                      | 1088 (2004) and                                                                                                                                                                                                                                                                                                                                                                                                                                                                                                                                                                                                                                                                                                                                                                                                                                                                                                                                                                                                                                                                                                                                                                                                                                                                                                                                                                                                                                                                                                                                                                                                                                                                                                                                                                                                                                                                                                                                                                                                                                                                                                                | ADG Code                                                                                                                                                                                                                                                                                                                                                                                                                                                                                                                                                                                                                                                                                                                                                                                                                                                                                                                                                                                                                                                                                                                                                                                                                                                                                                                                                                                                                                                                                                                                                                                                                                                                                                                                                                                                                                                                                                                                                                                                                                                                                                                       | (Australia                        | a). In the                                                             | event                                                            | that t                                                                                                                                                                                                                                                                                                                                                                                                                                                                                                                                                                                                                                                                                                                                                                                                                                                                                                                                                                                                                                                                                                                                                                                                                                                                                                                                                                                                                                                                                                                                                                                                                                                                                                                                                                                                                                                                                                                                                                                                                                                                                                                        |
| )   | Routes of Entry:                                                                                                                                                                                                                                                                                                                                                                                                                                                                                                                                                                                                                                                                                                                                                                                                                                                                                                                                                                                                                                                                                                                                                                                                                                                                                                                                                                                                                                                                                                                                                                                                                                                                                                                                                                                                                                                                                                                                                                                                                                                                                                               |                                                                                                                                                                                                                                                                                                                                                                                                                                                                                                                                                                                                                                                                                                                                                                                                                                                                                                                                                                                                                                                                                                                                                                                                                                                                                                                                                                                                                                                                                                                                                                                                                                                                                                                                                                                                                                                                                                                                                                                                                                                                                                                                | Inhalation:                                                                                                                                                                                                                                                                                                                                                                                                                                                                                                                                                                                                                                                                                                                                                                                                                                                                                                                                                                                                                                                                                                                                                                                                                                                                                                                                                                                                                                                                                                                                                                                                                                                                                                                                                                                                                                                                                                                                                                                                                                                                                                                    | NO                                                                                                                                                                                                                                                                                                                                                                                                                                                                                                                                                                                                                                                                                                                                                                                                                                                                                                                                                                                                                                                                                                                                                                                                                                                                                                                                                                                                                                                                                                                                                                                                                                                                                                                                                                                                                                                                                                                                                                                                                                                                                                                             | Absorpti                                                                                                                                                                                                                                                                                                                                                                                                                                                                                                                                                                                                                                                                                                                                                                                                                                                                                                                                                                                                                                                                                                                                                                                                                                                                                                                                                                                                                                                                                                                                                                                                                                                                                                                                                                                                                                                                                                                                                                                                                                                                                                                       |                                                                                                                                                                                                                                                                                                                                                                                                                                                                                                                                                                                                                                                                                                                                                                                                                                                                                                                                                                                                                                                                                                                                                                                                                                                                                                                                                                                                                                                                                                                                                                                                                                                                                                                                                                                                                                                                                                                                                                                                                                                                                                                                |                                   | Inges                                                                  |                                                                  | /ES                                                                                                                                                                                                                                                                                                                                                                                                                                                                                                                                                                                                                                                                                                                                                                                                                                                                                                                                                                                                                                                                                                                                                                                                                                                                                                                                                                                                                                                                                                                                                                                                                                                                                                                                                                                                                                                                                                                                                                                                                                                                                                                           |
|     | Effects of Exposure:                                                                                                                                                                                                                                                                                                                                                                                                                                                                                                                                                                                                                                                                                                                                                                                                                                                                                                                                                                                                                                                                                                                                                                                                                                                                                                                                                                                                                                                                                                                                                                                                                                                                                                                                                                                                                                                                                                                                                                                                                                                                                                           |                                                                                                                                                                                                                                                                                                                                                                                                                                                                                                                                                                                                                                                                                                                                                                                                                                                                                                                                                                                                                                                                                                                                                                                                                                                                                                                                                                                                                                                                                                                                                                                                                                                                                                                                                                                                                                                                                                                                                                                                                                                                                                                                |                                                                                                                                                                                                                                                                                                                                                                                                                                                                                                                                                                                                                                                                                                                                                                                                                                                                                                                                                                                                                                                                                                                                                                                                                                                                                                                                                                                                                                                                                                                                                                                                                                                                                                                                                                                                                                                                                                                                                                                                                                                                                                                                | 1                                                                                                                                                                                                                                                                                                                                                                                                                                                                                                                                                                                                                                                                                                                                                                                                                                                                                                                                                                                                                                                                                                                                                                                                                                                                                                                                                                                                                                                                                                                                                                                                                                                                                                                                                                                                                                                                                                                                                                                                                                                                                                                              |                                                                                                                                                                                                                                                                                                                                                                                                                                                                                                                                                                                                                                                                                                                                                                                                                                                                                                                                                                                                                                                                                                                                                                                                                                                                                                                                                                                                                                                                                                                                                                                                                                                                                                                                                                                                                                                                                                                                                                                                                                                                                                                                |                                                                                                                                                                                                                                                                                                                                                                                                                                                                                                                                                                                                                                                                                                                                                                                                                                                                                                                                                                                                                                                                                                                                                                                                                                                                                                                                                                                                                                                                                                                                                                                                                                                                                                                                                                                                                                                                                                                                                                                                                                                                                                                                | I                                 |                                                                        | ı                                                                |                                                                                                                                                                                                                                                                                                                                                                                                                                                                                                                                                                                                                                                                                                                                                                                                                                                                                                                                                                                                                                                                                                                                                                                                                                                                                                                                                                                                                                                                                                                                                                                                                                                                                                                                                                                                                                                                                                                                                                                                                                                                                                                               |
|     | EYES: Contact between the cell and the eye will not cause any harm. Eye contact with contents of an open cell can cause severe irritation or burns to the eye.                                                                                                                                                                                                                                                                                                                                                                                                                                                                                                                                                                                                                                                                                                                                                                                                                                                                                                                                                                                                                                                                                                                                                                                                                                                                                                                                                                                                                                                                                                                                                                                                                                                                                                                                                                                                                                                                                                                                                                 |                                                                                                                                                                                                                                                                                                                                                                                                                                                                                                                                                                                                                                                                                                                                                                                                                                                                                                                                                                                                                                                                                                                                                                                                                                                                                                                                                                                                                                                                                                                                                                                                                                                                                                                                                                                                                                                                                                                                                                                                                                                                                                                                |                                                                                                                                                                                                                                                                                                                                                                                                                                                                                                                                                                                                                                                                                                                                                                                                                                                                                                                                                                                                                                                                                                                                                                                                                                                                                                                                                                                                                                                                                                                                                                                                                                                                                                                                                                                                                                                                                                                                                                                                                                                                                                                                |                                                                                                                                                                                                                                                                                                                                                                                                                                                                                                                                                                                                                                                                                                                                                                                                                                                                                                                                                                                                                                                                                                                                                                                                                                                                                                                                                                                                                                                                                                                                                                                                                                                                                                                                                                                                                                                                                                                                                                                                                                                                                                                                |                                                                                                                                                                                                                                                                                                                                                                                                                                                                                                                                                                                                                                                                                                                                                                                                                                                                                                                                                                                                                                                                                                                                                                                                                                                                                                                                                                                                                                                                                                                                                                                                                                                                                                                                                                                                                                                                                                                                                                                                                                                                                                                                |                                                                                                                                                                                                                                                                                                                                                                                                                                                                                                                                                                                                                                                                                                                                                                                                                                                                                                                                                                                                                                                                                                                                                                                                                                                                                                                                                                                                                                                                                                                                                                                                                                                                                                                                                                                                                                                                                                                                                                                                                                                                                                                                |                                   |                                                                        |                                                                  |                                                                                                                                                                                                                                                                                                                                                                                                                                                                                                                                                                                                                                                                                                                                                                                                                                                                                                                                                                                                                                                                                                                                                                                                                                                                                                                                                                                                                                                                                                                                                                                                                                                                                                                                                                                                                                                                                                                                                                                                                                                                                                                               |
|     | irritation or burns to                                                                                                                                                                                                                                                                                                                                                                                                                                                                                                                                                                                                                                                                                                                                                                                                                                                                                                                                                                                                                                                                                                                                                                                                                                                                                                                                                                                                                                                                                                                                                                                                                                                                                                                                                                                                                                                                                                                                                                                                                                                                                                         | he eye.                                                                                                                                                                                                                                                                                                                                                                                                                                                                                                                                                                                                                                                                                                                                                                                                                                                                                                                                                                                                                                                                                                                                                                                                                                                                                                                                                                                                                                                                                                                                                                                                                                                                                                                                                                                                                                                                                                                                                                                                                                                                                                                        | •                                                                                                                                                                                                                                                                                                                                                                                                                                                                                                                                                                                                                                                                                                                                                                                                                                                                                                                                                                                                                                                                                                                                                                                                                                                                                                                                                                                                                                                                                                                                                                                                                                                                                                                                                                                                                                                                                                                                                                                                                                                                                                                              | ,                                                                                                                                                                                                                                                                                                                                                                                                                                                                                                                                                                                                                                                                                                                                                                                                                                                                                                                                                                                                                                                                                                                                                                                                                                                                                                                                                                                                                                                                                                                                                                                                                                                                                                                                                                                                                                                                                                                                                                                                                                                                                                                              | ,                                                                                                                                                                                                                                                                                                                                                                                                                                                                                                                                                                                                                                                                                                                                                                                                                                                                                                                                                                                                                                                                                                                                                                                                                                                                                                                                                                                                                                                                                                                                                                                                                                                                                                                                                                                                                                                                                                                                                                                                                                                                                                                              |                                                                                                                                                                                                                                                                                                                                                                                                                                                                                                                                                                                                                                                                                                                                                                                                                                                                                                                                                                                                                                                                                                                                                                                                                                                                                                                                                                                                                                                                                                                                                                                                                                                                                                                                                                                                                                                                                                                                                                                                                                                                                                                                | -                                 |                                                                        |                                                                  |                                                                                                                                                                                                                                                                                                                                                                                                                                                                                                                                                                                                                                                                                                                                                                                                                                                                                                                                                                                                                                                                                                                                                                                                                                                                                                                                                                                                                                                                                                                                                                                                                                                                                                                                                                                                                                                                                                                                                                                                                                                                                                                               |
| ,   | irritation or burns to to SKIN: Contact betw                                                                                                                                                                                                                                                                                                                                                                                                                                                                                                                                                                                                                                                                                                                                                                                                                                                                                                                                                                                                                                                                                                                                                                                                                                                                                                                                                                                                                                                                                                                                                                                                                                                                                                                                                                                                                                                                                                                                                                                                                                                                                   | he eye.<br>veen the cell and skin                                                                                                                                                                                                                                                                                                                                                                                                                                                                                                                                                                                                                                                                                                                                                                                                                                                                                                                                                                                                                                                                                                                                                                                                                                                                                                                                                                                                                                                                                                                                                                                                                                                                                                                                                                                                                                                                                                                                                                                                                                                                                              | •                                                                                                                                                                                                                                                                                                                                                                                                                                                                                                                                                                                                                                                                                                                                                                                                                                                                                                                                                                                                                                                                                                                                                                                                                                                                                                                                                                                                                                                                                                                                                                                                                                                                                                                                                                                                                                                                                                                                                                                                                                                                                                                              | ,                                                                                                                                                                                                                                                                                                                                                                                                                                                                                                                                                                                                                                                                                                                                                                                                                                                                                                                                                                                                                                                                                                                                                                                                                                                                                                                                                                                                                                                                                                                                                                                                                                                                                                                                                                                                                                                                                                                                                                                                                                                                                                                              | ,                                                                                                                                                                                                                                                                                                                                                                                                                                                                                                                                                                                                                                                                                                                                                                                                                                                                                                                                                                                                                                                                                                                                                                                                                                                                                                                                                                                                                                                                                                                                                                                                                                                                                                                                                                                                                                                                                                                                                                                                                                                                                                                              |                                                                                                                                                                                                                                                                                                                                                                                                                                                                                                                                                                                                                                                                                                                                                                                                                                                                                                                                                                                                                                                                                                                                                                                                                                                                                                                                                                                                                                                                                                                                                                                                                                                                                                                                                                                                                                                                                                                                                                                                                                                                                                                                | -                                 |                                                                        |                                                                  |                                                                                                                                                                                                                                                                                                                                                                                                                                                                                                                                                                                                                                                                                                                                                                                                                                                                                                                                                                                                                                                                                                                                                                                                                                                                                                                                                                                                                                                                                                                                                                                                                                                                                                                                                                                                                                                                                                                                                                                                                                                                                                                               |
| ,   | irritation or burns to to SKIN: Contact between tritation or burns to the state of  | he eye.<br>veen the cell and skin<br>he skin.                                                                                                                                                                                                                                                                                                                                                                                                                                                                                                                                                                                                                                                                                                                                                                                                                                                                                                                                                                                                                                                                                                                                                                                                                                                                                                                                                                                                                                                                                                                                                                                                                                                                                                                                                                                                                                                                                                                                                                                                                                                                                  | will not cause ar                                                                                                                                                                                                                                                                                                                                                                                                                                                                                                                                                                                                                                                                                                                                                                                                                                                                                                                                                                                                                                                                                                                                                                                                                                                                                                                                                                                                                                                                                                                                                                                                                                                                                                                                                                                                                                                                                                                                                                                                                                                                                                              | ny harm. Sk                                                                                                                                                                                                                                                                                                                                                                                                                                                                                                                                                                                                                                                                                                                                                                                                                                                                                                                                                                                                                                                                                                                                                                                                                                                                                                                                                                                                                                                                                                                                                                                                                                                                                                                                                                                                                                                                                                                                                                                                                                                                                                                    | in contact with                                                                                                                                                                                                                                                                                                                                                                                                                                                                                                                                                                                                                                                                                                                                                                                                                                                                                                                                                                                                                                                                                                                                                                                                                                                                                                                                                                                                                                                                                                                                                                                                                                                                                                                                                                                                                                                                                                                                                                                                                                                                                                                | contents of o                                                                                                                                                                                                                                                                                                                                                                                                                                                                                                                                                                                                                                                                                                                                                                                                                                                                                                                                                                                                                                                                                                                                                                                                                                                                                                                                                                                                                                                                                                                                                                                                                                                                                                                                                                                                                                                                                                                                                                                                                                                                                                                  | an open                           | cell car                                                               | n cause                                                          | sev                                                                                                                                                                                                                                                                                                                                                                                                                                                                                                                                                                                                                                                                                                                                                                                                                                                                                                                                                                                                                                                                                                                                                                                                                                                                                                                                                                                                                                                                                                                                                                                                                                                                                                                                                                                                                                                                                                                                                                                                                                                                                                                           |
| ,   | irritation or burns to the SKIN: Contact between irritation or burns to the INGESTION: Swallow                                                                                                                                                                                                                                                                                                                                                                                                                                                                                                                                                                                                                                                                                                                                                                                                                                                                                                                                                                                                                                                                                                                                                                                                                                                                                                                                                                                                                                                                                                                                                                                                                                                                                                                                                                                                                                                                                                                                                                                                                                 | he eye.<br>veen the cell and skin                                                                                                                                                                                                                                                                                                                                                                                                                                                                                                                                                                                                                                                                                                                                                                                                                                                                                                                                                                                                                                                                                                                                                                                                                                                                                                                                                                                                                                                                                                                                                                                                                                                                                                                                                                                                                                                                                                                                                                                                                                                                                              | will not cause ar                                                                                                                                                                                                                                                                                                                                                                                                                                                                                                                                                                                                                                                                                                                                                                                                                                                                                                                                                                                                                                                                                                                                                                                                                                                                                                                                                                                                                                                                                                                                                                                                                                                                                                                                                                                                                                                                                                                                                                                                                                                                                                              | ny harm. Sk<br>an expecte                                                                                                                                                                                                                                                                                                                                                                                                                                                                                                                                                                                                                                                                                                                                                                                                                                                                                                                                                                                                                                                                                                                                                                                                                                                                                                                                                                                                                                                                                                                                                                                                                                                                                                                                                                                                                                                                                                                                                                                                                                                                                                      | in contact with                                                                                                                                                                                                                                                                                                                                                                                                                                                                                                                                                                                                                                                                                                                                                                                                                                                                                                                                                                                                                                                                                                                                                                                                                                                                                                                                                                                                                                                                                                                                                                                                                                                                                                                                                                                                                                                                                                                                                                                                                                                                                                                | contents of o                                                                                                                                                                                                                                                                                                                                                                                                                                                                                                                                                                                                                                                                                                                                                                                                                                                                                                                                                                                                                                                                                                                                                                                                                                                                                                                                                                                                                                                                                                                                                                                                                                                                                                                                                                                                                                                                                                                                                                                                                                                                                                                  | an open                           | cell car                                                               | n cause                                                          | sev                                                                                                                                                                                                                                                                                                                                                                                                                                                                                                                                                                                                                                                                                                                                                                                                                                                                                                                                                                                                                                                                                                                                                                                                                                                                                                                                                                                                                                                                                                                                                                                                                                                                                                                                                                                                                                                                                                                                                                                                                                                                                                                           |
| )   | irritation or burns to the SKIN: Contact between irritation or burns to the INGESTION: Swallow can cause serious contact in the Inhalation | he eye. veen the cell and skin he skin. ving of materials from a hemical burns of mout tion of materials from                                                                                                                                                                                                                                                                                                                                                                                                                                                                                                                                                                                                                                                                                                                                                                                                                                                                                                                                                                                                                                                                                                                                                                                                                                                                                                                                                                                                                                                                                                                                                                                                                                                                                                                                                                                                                                                                                                                                                                                                                  | ı will not cause ar<br>ı sealed cell is not<br>h, esophagus, and                                                                                                                                                                                                                                                                                                                                                                                                                                                                                                                                                                                                                                                                                                                                                                                                                                                                                                                                                                                                                                                                                                                                                                                                                                                                                                                                                                                                                                                                                                                                                                                                                                                                                                                                                                                                                                                                                                                                                                                                                                                               | ny harm. Sk<br>an expecte<br>gastrointes                                                                                                                                                                                                                                                                                                                                                                                                                                                                                                                                                                                                                                                                                                                                                                                                                                                                                                                                                                                                                                                                                                                                                                                                                                                                                                                                                                                                                                                                                                                                                                                                                                                                                                                                                                                                                                                                                                                                                                                                                                                                                       | cin contact with<br>ed route of expositinal tract.                                                                                                                                                                                                                                                                                                                                                                                                                                                                                                                                                                                                                                                                                                                                                                                                                                                                                                                                                                                                                                                                                                                                                                                                                                                                                                                                                                                                                                                                                                                                                                                                                                                                                                                                                                                                                                                                                                                                                                                                                                                                             | contents of a                                                                                                                                                                                                                                                                                                                                                                                                                                                                                                                                                                                                                                                                                                                                                                                                                                                                                                                                                                                                                                                                                                                                                                                                                                                                                                                                                                                                                                                                                                                                                                                                                                                                                                                                                                                                                                                                                                                                                                                                                                                                                                                  | an open                           | cell car                                                               | n cause<br>of an op                                              | sevo                                                                                                                                                                                                                                                                                                                                                                                                                                                                                                                                                                                                                                                                                                                                                                                                                                                                                                                                                                                                                                                                                                                                                                                                                                                                                                                                                                                                                                                                                                                                                                                                                                                                                                                                                                                                                                                                                                                                                                                                                                                                                                                          |
|     | irritation or burns to a SKIN: Contact between irritation or burns to a INGESTION: Swallow can cause serious con the INGESTION: Inhalo may cause respirate                                                                                                                                                                                                                                                                                                                                                                                                                                                                                                                                                                                                                                                                                                                                                                                                                                                                                                                                                                                                                                                                                                                                                                                                                                                                                                                                                                                                                                                                                                                                                                                                                                                                                                                                                                                                                                                                                                                                                                     | he eye. veen the cell and skin he skin. ving of materials from a hemical burns of mout tion of materials from                                                                                                                                                                                                                                                                                                                                                                                                                                                                                                                                                                                                                                                                                                                                                                                                                                                                                                                                                                                                                                                                                                                                                                                                                                                                                                                                                                                                                                                                                                                                                                                                                                                                                                                                                                                                                                                                                                                                                                                                                  | ı will not cause ar<br>ı sealed cell is not<br>h, esophagus, and                                                                                                                                                                                                                                                                                                                                                                                                                                                                                                                                                                                                                                                                                                                                                                                                                                                                                                                                                                                                                                                                                                                                                                                                                                                                                                                                                                                                                                                                                                                                                                                                                                                                                                                                                                                                                                                                                                                                                                                                                                                               | ny harm. Sk<br>an expecte<br>gastrointes                                                                                                                                                                                                                                                                                                                                                                                                                                                                                                                                                                                                                                                                                                                                                                                                                                                                                                                                                                                                                                                                                                                                                                                                                                                                                                                                                                                                                                                                                                                                                                                                                                                                                                                                                                                                                                                                                                                                                                                                                                                                                       | cin contact with<br>ed route of expositinal tract.                                                                                                                                                                                                                                                                                                                                                                                                                                                                                                                                                                                                                                                                                                                                                                                                                                                                                                                                                                                                                                                                                                                                                                                                                                                                                                                                                                                                                                                                                                                                                                                                                                                                                                                                                                                                                                                                                                                                                                                                                                                                             | contents of a                                                                                                                                                                                                                                                                                                                                                                                                                                                                                                                                                                                                                                                                                                                                                                                                                                                                                                                                                                                                                                                                                                                                                                                                                                                                                                                                                                                                                                                                                                                                                                                                                                                                                                                                                                                                                                                                                                                                                                                                                                                                                                                  | an open                           | cell car                                                               | n cause<br>of an op                                              | sevo                                                                                                                                                                                                                                                                                                                                                                                                                                                                                                                                                                                                                                                                                                                                                                                                                                                                                                                                                                                                                                                                                                                                                                                                                                                                                                                                                                                                                                                                                                                                                                                                                                                                                                                                                                                                                                                                                                                                                                                                                                                                                                                          |
|     | irritation or burns to a SKIN: Contact between irritation or burns to a INGESTION: Swallow can cause serious c INHALATION: Inhalo may cause respirate Symptoms of Exposure:                                                                                                                                                                                                                                                                                                                                                                                                                                                                                                                                                                                                                                                                                                                                                                                                                                                                                                                                                                                                                                                                                                                                                                                                                                                                                                                                                                                                                                                                                                                                                                                                                                                                                                                                                                                                                                                                                                                                                    | he eye. veen the cell and skin he skin. ving of materials from a hemical burns of mout tion of materials from                                                                                                                                                                                                                                                                                                                                                                                                                                                                                                                                                                                                                                                                                                                                                                                                                                                                                                                                                                                                                                                                                                                                                                                                                                                                                                                                                                                                                                                                                                                                                                                                                                                                                                                                                                                                                                                                                                                                                                                                                  | n will not cause and sealed cell is not h, esophagus, and a sealed cell is no                                                                                                                                                                                                                                                                                                                                                                                                                                                                                                                                                                                                                                                                                                                                                                                                                                                                                                                                                                                                                                                                                                                                                                                                                                                                                                                                                                                                                                                                                                                                                                                                                                                                                                                                                                                                                                                                                                                                                                                                                                                  | an expecte<br>gastrointes<br>ot an expe                                                                                                                                                                                                                                                                                                                                                                                                                                                                                                                                                                                                                                                                                                                                                                                                                                                                                                                                                                                                                                                                                                                                                                                                                                                                                                                                                                                                                                                                                                                                                                                                                                                                                                                                                                                                                                                                                                                                                                                                                                                                                        | cin contact with<br>ed route of expo<br>tinal tract.<br>cted route of ex                                                                                                                                                                                                                                                                                                                                                                                                                                                                                                                                                                                                                                                                                                                                                                                                                                                                                                                                                                                                                                                                                                                                                                                                                                                                                                                                                                                                                                                                                                                                                                                                                                                                                                                                                                                                                                                                                                                                                                                                                                                       | contents of a                                                                                                                                                                                                                                                                                                                                                                                                                                                                                                                                                                                                                                                                                                                                                                                                                                                                                                                                                                                                                                                                                                                                                                                                                                                                                                                                                                                                                                                                                                                                                                                                                                                                                                                                                                                                                                                                                                                                                                                                                                                                                                                  | an open                           | cell car                                                               | n cause<br>of an op                                              | sevo                                                                                                                                                                                                                                                                                                                                                                                                                                                                                                                                                                                                                                                                                                                                                                                                                                                                                                                                                                                                                                                                                                                                                                                                                                                                                                                                                                                                                                                                                                                                                                                                                                                                                                                                                                                                                                                                                                                                                                                                                                                                                                                          |
|     | irritation or burns to a SKIN: Contact between irritation or burns to a INGESTION: Swallow can cause serious concause serious concause respirate Symptoms of Exposure:  EYES: Stinging or bu                                                                                                                                                                                                                                                                                                                                                                                                                                                                                                                                                                                                                                                                                                                                                                                                                                                                                                                                                                                                                                                                                                                                                                                                                                                                                                                                                                                                                                                                                                                                                                                                                                                                                                                                                                                                                                                                                                                                   | he eye.  veen the cell and skin  the skin.  ving of materials from a  themical burns of mout  tion of materials from  try irritation.                                                                                                                                                                                                                                                                                                                                                                                                                                                                                                                                                                                                                                                                                                                                                                                                                                                                                                                                                                                                                                                                                                                                                                                                                                                                                                                                                                                                                                                                                                                                                                                                                                                                                                                                                                                                                                                                                                                                                                                          | a will not cause and sealed cell is not h, esophagus, and a sealed cell is not not not sealed cell is not not not a sealed cell is not                                                                                                                                                                                                                                                                                                                                                                                                                                                                                                                                                                                                                                                                                                                                                                                                                                                                                                                                                                                                                                                                                                                                                                                                                                                                                                                                                                                                                                                                                                                                                                                                                                                                                                                                                                                                                                                                                                                                                     | an expecte<br>gastrointes<br>of an expe                                                                                                                                                                                                                                                                                                                                                                                                                                                                                                                                                                                                                                                                                                                                                                                                                                                                                                                                                                                                                                                                                                                                                                                                                                                                                                                                                                                                                                                                                                                                                                                                                                                                                                                                                                                                                                                                                                                                                                                                                                                                                        | ed route of expo<br>tinal tract.<br>cted route of ex<br>an open cell.                                                                                                                                                                                                                                                                                                                                                                                                                                                                                                                                                                                                                                                                                                                                                                                                                                                                                                                                                                                                                                                                                                                                                                                                                                                                                                                                                                                                                                                                                                                                                                                                                                                                                                                                                                                                                                                                                                                                                                                                                                                          | contents of a                                                                                                                                                                                                                                                                                                                                                                                                                                                                                                                                                                                                                                                                                                                                                                                                                                                                                                                                                                                                                                                                                                                                                                                                                                                                                                                                                                                                                                                                                                                                                                                                                                                                                                                                                                                                                                                                                                                                                                                                                                                                                                                  | an open                           | cell car                                                               | n cause<br>of an op                                              | sev<br>oen d                                                                                                                                                                                                                                                                                                                                                                                                                                                                                                                                                                                                                                                                                                                                                                                                                                                                                                                                                                                                                                                                                                                                                                                                                                                                                                                                                                                                                                                                                                                                                                                                                                                                                                                                                                                                                                                                                                                                                                                                                                                                                                                  |
|     | irritation or burns to a SKIN: Contact between the irritation or burns to a INGESTION: Swallow can cause serious of INHALATION: Inhalo may cause respirate Symptoms of Exposure:  EYES: Stinging or busing SKIN: Stinging or busing INGESTION: Severe                                                                                                                                                                                                                                                                                                                                                                                                                                                                                                                                                                                                                                                                                                                                                                                                                                                                                                                                                                                                                                                                                                                                                                                                                                                                                                                                                                                                                                                                                                                                                                                                                                                                                                                                                                                                                                                                          | the eye.  I ween the cell and skin  The skin.  I wing of materials from a  The mical burns of mouth  I win of materials from  The mical burns of mouth  The mical burns of the mouth,  The mical burns of the mouth,                                                                                                                                                                                                                                                                                                                                                                                                                                                                                                                                                                                                                                                                                                                                                                                                                                                                                                                                                                                                                                                                                                                                                                                                                                                                                                                                                                                                                                                                                                                                                                                                                                                                                                                                                                                                                             | a will not cause and sealed cell is not h, esophagus, and a sealed cell is not ng, and redness if exmatitis (rash) if exp                                                                                                                                                                                                                                                                                                                                                                                                                                                                                                                                                                                                                                                                                                                                                                                                                                                                                                                                                                                                                                                                                                                                                                                                                                                                                                                                                                                                                                                                                                                                                                                                                                                                                                                                                                                                                                                                                                                                                                                                      | an expecte gastrointes ot an expe exposed to posed to an                                                                                                                                                                                                                                                                                                                                                                                                                                                                                                                                                                                                                                                                                                                                                                                                                                                                                                                                                                                                                                                                                                                                                                                                                                                                                                                                                                                                                                                                                                                                                                                                                                                                                                                                                                                                                                                                                                                                                                                                                                                                       | ed route of expo-<br>tinal tract.<br>cted route of ex<br>an open cell.                                                                                                                                                                                                                                                                                                                                                                                                                                                                                                                                                                                                                                                                                                                                                                                                                                                                                                                                                                                                                                                                                                                                                                                                                                                                                                                                                                                                                                                                                                                                                                                                                                                                                                                                                                                                                                                                                                                                                                                                                                                         | contents of a                                                                                                                                                                                                                                                                                                                                                                                                                                                                                                                                                                                                                                                                                                                                                                                                                                                                                                                                                                                                                                                                                                                                                                                                                                                                                                                                                                                                                                                                                                                                                                                                                                                                                                                                                                                                                                                                                                                                                                                                                                                                                                                  | an open                           | cell car                                                               | n cause<br>of an op<br>a ruptu                                   | sevo                                                                                                                                                                                                                                                                                                                                                                                                                                                                                                                                                                                                                                                                                                                                                                                                                                                                                                                                                                                                                                                                                                                                                                                                                                                                                                                                                                                                                                                                                                                                                                                                                                                                                                                                                                                                                                                                                                                                                                                                                                                                                                                          |
|     | irritation or burns to a SKIN: Contact between the irritation or burns to a INGESTION: Swallow can cause serious of INHALATION: Inhalomaty cause respirate Symptoms of Exposure: EYES: Stinging or buth SKIN: Stinging or buth INGESTION: Severe and diarrhea if exposure.                                                                                                                                                                                                                                                                                                                                                                                                                                                                                                                                                                                                                                                                                                                                                                                                                                                                                                                                                                                                                                                                                                                                                                                                                                                                                                                                                                                                                                                                                                                                                                                                                                                                                                                                                                                                                                                     | the eye.  I ween the cell and skin the skin.  I wing of materials from a themical burns of mouth attion of materials from any irritation.  I was a sensation, watering raing, redness, and derirritation of the mouth, used to an open cell.                                                                                                                                                                                                                                                                                                                                                                                                                                                                                                                                                                                                                                                                                                                                                                                                                                                                                                                                                                                                                                                                                                                                                                                                                                                                                                                                                                                                                                                                                                                                                                                                                                                                                                                                                                                                                                                                                   | a will not cause and sealed cell is not h, esophagus, and a sealed cell is not ng, and redness if ematitis (rash) if expthroat, esophagus,                                                                                                                                                                                                                                                                                                                                                                                                                                                                                                                                                                                                                                                                                                                                                                                                                                                                                                                                                                                                                                                                                                                                                                                                                                                                                                                                                                                                                                                                                                                                                                                                                                                                                                                                                                                                                                                                                                                                                                                     | an expecte gastrointes of an expe exposed to posed to an , and stome                                                                                                                                                                                                                                                                                                                                                                                                                                                                                                                                                                                                                                                                                                                                                                                                                                                                                                                                                                                                                                                                                                                                                                                                                                                                                                                                                                                                                                                                                                                                                                                                                                                                                                                                                                                                                                                                                                                                                                                                                                                           | ed route of expo-<br>tinal tract.<br>cted route of ex<br>an open cell.<br>open cell<br>ach. Gastrointes                                                                                                                                                                                                                                                                                                                                                                                                                                                                                                                                                                                                                                                                                                                                                                                                                                                                                                                                                                                                                                                                                                                                                                                                                                                                                                                                                                                                                                                                                                                                                                                                                                                                                                                                                                                                                                                                                                                                                                                                                        | contents of o<br>sure. Swallow<br>sposure. Vapo<br>tinal discomfe                                                                                                                                                                                                                                                                                                                                                                                                                                                                                                                                                                                                                                                                                                                                                                                                                                                                                                                                                                                                                                                                                                                                                                                                                                                                                                                                                                                                                                                                                                                                                                                                                                                                                                                                                                                                                                                                                                                                                                                                                                                              | on open ving the coors or mi      | cell car contents ists from ea, vomi                                   | n cause<br>of an op<br>a ruptu                                   | sevo                                                                                                                                                                                                                                                                                                                                                                                                                                                                                                                                                                                                                                                                                                                                                                                                                                                                                                                                                                                                                                                                                                                                                                                                                                                                                                                                                                                                                                                                                                                                                                                                                                                                                                                                                                                                                                                                                                                                                                                                                                                                                                                          |
| 1   | irritation or burns to a SKIN: Contact between the irritation or burns to a INGESTION: Swallow can cause serious of INHALATION: Inhalomaty cause respirate Symptoms of Exposure: EYES: Stinging or buth SKIN: Stinging or buth INGESTION: Severe and diarrhea if exposure.                                                                                                                                                                                                                                                                                                                                                                                                                                                                                                                                                                                                                                                                                                                                                                                                                                                                                                                                                                                                                                                                                                                                                                                                                                                                                                                                                                                                                                                                                                                                                                                                                                                                                                                                                                                                                                                     | the eye.  I ween the cell and skin  The skin.  I wing of materials from a  The mical burns of mouth  I win of materials from  The mical burns of mouth  The mical burns of the mouth,  The mical burns of the mouth,                                                                                                                                                                                                                                                                                                                                                                                                                                                                                                                                                                                                                                                                                                                                                                                                                                                                                                                                                                                                                                                                                                                                                                                                                                                                                                                                                                                                                                                                                                                                                                                                                                                                                                                                                                                                                             | a will not cause and sealed cell is not h, esophagus, and a sealed cell is not ng, and redness if ematitis (rash) if expthroat, esophagus,                                                                                                                                                                                                                                                                                                                                                                                                                                                                                                                                                                                                                                                                                                                                                                                                                                                                                                                                                                                                                                                                                                                                                                                                                                                                                                                                                                                                                                                                                                                                                                                                                                                                                                                                                                                                                                                                                                                                                                                     | an expecte gastrointes of an expe exposed to posed to an , and stome                                                                                                                                                                                                                                                                                                                                                                                                                                                                                                                                                                                                                                                                                                                                                                                                                                                                                                                                                                                                                                                                                                                                                                                                                                                                                                                                                                                                                                                                                                                                                                                                                                                                                                                                                                                                                                                                                                                                                                                                                                                           | ed route of expo-<br>tinal tract.<br>cted route of ex<br>an open cell.<br>open cell<br>ach. Gastrointes                                                                                                                                                                                                                                                                                                                                                                                                                                                                                                                                                                                                                                                                                                                                                                                                                                                                                                                                                                                                                                                                                                                                                                                                                                                                                                                                                                                                                                                                                                                                                                                                                                                                                                                                                                                                                                                                                                                                                                                                                        | contents of o<br>sure. Swallow<br>sposure. Vapo<br>tinal discomfe                                                                                                                                                                                                                                                                                                                                                                                                                                                                                                                                                                                                                                                                                                                                                                                                                                                                                                                                                                                                                                                                                                                                                                                                                                                                                                                                                                                                                                                                                                                                                                                                                                                                                                                                                                                                                                                                                                                                                                                                                                                              | on open ving the coors or mi      | cell car contents ists from ea, vomi                                   | n cause<br>of an op<br>a ruptu                                   | sevo                                                                                                                                                                                                                                                                                                                                                                                                                                                                                                                                                                                                                                                                                                                                                                                                                                                                                                                                                                                                                                                                                                                                                                                                                                                                                                                                                                                                                                                                                                                                                                                                                                                                                                                                                                                                                                                                                                                                                                                                                                                                                                                          |
|     | irritation or burns to a SKIN: Contact between irritation or burns to a INGESTION: Swallow can cause serious of INHALATION: Inhald may cause respirate Symptoms of Exposure:  EYES: Stinging or but SKIN: Stinging or but INGESTION: Severe and diarrhea if exposure inhalation: Upper Acute Health Effects:                                                                                                                                                                                                                                                                                                                                                                                                                                                                                                                                                                                                                                                                                                                                                                                                                                                                                                                                                                                                                                                                                                                                                                                                                                                                                                                                                                                                                                                                                                                                                                                                                                                                                                                                                                                                                   | the eye.  I ween the cell and skin the skin.  I wing of materials from a themical burns of mouth attion of materials from any irritation.  I was a sensation, watering raing, redness, and derirritation of the mouth, used to an open cell.                                                                                                                                                                                                                                                                                                                                                                                                                                                                                                                                                                                                                                                                                                                                                                                                                                                                                                                                                                                                                                                                                                                                                                                                                                                                                                                                                                                                                                                                                                                                                                                                                                                                                                                                                                                                                                                                                   | a will not cause and sealed cell is not th, esophagus, and a sealed cell is not a sealed cell is not the sealed cell in the sealed cell is not the sealed cell in the sealed cell in the sealed cell is not the sealed cell in the sealed cell in the sealed cell is not the sealed cell in the sealed cell in the sealed cell is not the sealed cell is | an expecte<br>gastrointes<br>of an expe<br>exposed to<br>posed to an<br>, and stoma                                                                                                                                                                                                                                                                                                                                                                                                                                                                                                                                                                                                                                                                                                                                                                                                                                                                                                                                                                                                                                                                                                                                                                                                                                                                                                                                                                                                                                                                                                                                                                                                                                                                                                                                                                                                                                                                                                                                                                                                                                            | ed route of expo-<br>tinal tract.<br>cted route of ex<br>an open cell.<br>open cell<br>ach. Gastrointes                                                                                                                                                                                                                                                                                                                                                                                                                                                                                                                                                                                                                                                                                                                                                                                                                                                                                                                                                                                                                                                                                                                                                                                                                                                                                                                                                                                                                                                                                                                                                                                                                                                                                                                                                                                                                                                                                                                                                                                                                        | contents of o<br>sure. Swallow<br>sposure. Vapo<br>tinal discomfo<br>xposed to an                                                                                                                                                                                                                                                                                                                                                                                                                                                                                                                                                                                                                                                                                                                                                                                                                                                                                                                                                                                                                                                                                                                                                                                                                                                                                                                                                                                                                                                                                                                                                                                                                                                                                                                                                                                                                                                                                                                                                                                                                                              | ort, nausc                        | cell car contents ists from ea, vomi                                   | of an op<br>a ruptu                                              | sevo                                                                                                                                                                                                                                                                                                                                                                                                                                                                                                                                                                                                                                                                                                                                                                                                                                                                                                                                                                                                                                                                                                                                                                                                                                                                                                                                                                                                                                                                                                                                                                                                                                                                                                                                                                                                                                                                                                                                                                                                                                                                                                                          |
| 4   | irritation or burns to a SKIN: Contact between irritation or burns to a INGESTION: Swallow can cause serious of INHALATION: Inhald may cause respirated symptoms of Exposure:  EYES: Stinging or but INGESTION: Severe and diarrhea if exposure inhALATION: Upper Acute Health Effects:  EYES: Severe irritation in SKIN: Severe irritation irritation in SKIN: Severe irritation i | the eye.  Iveen the cell and skin the skin.  Iving of materials from a themical burns of mouth attion of materials from ory irritation.  Ivining sensation, waterial raing, redness, and derivation of the mouth, ased to an open cell.  Ivespiratory irritation, here, corneal damage, and on, burns, ulcerations, or the skin corneal damage, and on, burns, ulcerations, or the skin corneal damage, and the skin corneal damage, a | a sealed cell is not h, esophagus, and a sealed cell is not a sealed cell is not ng, and redness if ermatitis (rash) if expthroat, esophagus, eadache, irritability nd possibly blindness                                                                                                                                                                                                                                                                                                                                                                                                                                                                                                                                                                                                                                                                                                                                                                                                                                                                                                                                                                                                                                                                                                                                                                                                                                                                                                                                                                                                                                                                                                                                                                                                                                                                                                                                                                                                                                                                                                                                      | an expecte<br>gastrointes<br>ot an expe<br>exposed to<br>posed to an<br>, and stoma<br>, or an inal                                                                                                                                                                                                                                                                                                                                                                                                                                                                                                                                                                                                                                                                                                                                                                                                                                                                                                                                                                                                                                                                                                                                                                                                                                                                                                                                                                                                                                                                                                                                                                                                                                                                                                                                                                                                                                                                                                                                                                                                                            | cin contact with ed route of exportinal tract. cted route of example of examp | contents of a sure. Swallow sposure. Vapa tinal discomfa exposed to an                                                                                                                                                                                                                                                                                                                                                                                                                                                                                                                                                                                                                                                                                                                                                                                                                                                                                                                                                                                                                                                                                                                                                                                                                                                                                                                                                                                                                                                                                                                                                                                                                                                                                                                                                                                                                                                                                                                                                                                                                                                         | ort, nausc                        | cell car contents ists from ea, vomi                                   | of an operation of a ruptu                                       | sevoen o                                                                                                                                                                                                                                                                                                                                                                                                                                                                                                                                                                                                                                                                                                                                                                                                                                                                                                                                                                                                                                                                                                                                                                                                                                                                                                                                                                                                                                                                                                                                                                                                                                                                                                                                                                                                                                                                                                                                                                                                                                                                                                                      |
| 4   | irritation or burns to a SKIN: Contact between irritation or burns to a INGESTION: Swallow can cause serious contents of Exposure:  EYES: Stinging or but SKIN: Stinging or but INGESTION: Severe and diarrhea if exposure:  EYES: Severe irritation of the severe irritation of the severe irritation of the severe independent of the severe irritation. Skin: Severe irritation of the severe irritation of the severe irritation. Severe irritation of the severe irritation. Severe irritation. Severe irritation. Severe irritation.                                                                                                                                                                                                                                                                                                                                                                                                                                                                                                                                                                                                                                                                                                                                                                                                                                                                                                                                                                                                                                                                                                                                                                                                                                                                                                                                                                                                                                                                                                                                                                                     | the eye.  Iveen the cell and skin the skin.  Iving of materials from a themical burns of mouth attion of materials from ory irritation.  Ivining sensation, waterial raing, redness, and derivation of the mouth, ased to an open cell.  Ivespiratory irritation, here, corneal damage, and on, burns, ulcerations, or the skin corneal damage, and on, burns, ulcerations, or the skin corneal damage, and the skin corneal damage, a | a will not cause and sealed cell is not h, esophagus, and a sealed cell is not ng, and redness if extractitis (rash) if expethroat, esophagus, eadache, irritability and possibly blindness and contact dermonary and contac | an expecte<br>gastrointes<br>of an expe<br>exposed to<br>posed to an<br>, and stoma<br>, or an inal<br>ess will resu                                                                                                                                                                                                                                                                                                                                                                                                                                                                                                                                                                                                                                                                                                                                                                                                                                                                                                                                                                                                                                                                                                                                                                                                                                                                                                                                                                                                                                                                                                                                                                                                                                                                                                                                                                                                                                                                                                                                                                                                           | ed route of exportinal tract. cted route of exportinal tract. cted route of exportinal tract. an open cell. open cell ach. Gastrointes collity to sleep if exporting to the coll suffers of the collity of the colliny of the collity of the colliny o | contents of our contents of ou | ort, nauscopen ce                 | cell car contents ists from ea, vomi ell. s of an o                    | of an operation of a rupture ting, craft                         | severed of                                                                                                                                                                                                                                                                                                                                                                                                                                                                                                                                                                                                                                                                                                                                                                                                                                                                                                                                                                                                                                                                                                                                                                                                                                                                                                                                                                                                                                                                                                                                                                                                                                                                                                                                                                                                                                                                                                                                                                                                                                                                                                                    |
| 4   | irritation or burns to a SKIN: Contact between irritation or burns to a INGESTION: Swallow can cause serious contents of Exposure:  EYES: Stinging or but SKIN: Stinging or but INGESTION: Severe and diarrhea if exposure:  EYES: Severe irritation in Skin: S | the eye.  Iveen the cell and skin the skin.  Iving of materials from a themical burns of moutation of materials from a triing sensation, watering, redness, and derivation of the mouth, used to an open cell.  Irespiratory irritation, here, corneal damage, and the corneal damage, and the corn, burns, ulcerations, and cell.  Irritation of the mouth                                                                                                                                                                                                                                                                                                                                                                                                                                                                                                                                                                                                                                                                                                                                                                                                                                                                                                                                                                                                                                                                                                                                                                                                                                                                                                                                                                                                                                                                                                                                                                                                                                            | a will not cause and sealed cell is not h, esophagus, and a sealed cell is not ng, and redness if exmatitis (rash) if expethroat, esophagus, and possibly blindnes and contact dermatit, throat, esophagus, throat, esophagus,                                                                                                                                                                                                                                                                                                                                                                                                                                                                                                                                                                                                                                                                                                                                                                                                                                                                                                                                                                                                                                                                                                                                                                                                                                                                                                                                                                                                                                                                                                                                                                                                                                                                                                                                                                                                                                                                                                 | an expecte gastrointes of an expecte exposed to an expensed to an expensed to an expensed to an expense exposed expense exposed expense exposed expense  | ed route of exportinal tract. cted route of example of  | contents of our contents of ou | ort, nausc<br>open ce<br>contents | cell car contents ists from ea, vomi ell. s of an o                    | of an operating, cross- pen cell- contact                        | severed of                                                                                                                                                                                                                                                                                                                                                                                                                                                                                                                                                                                                                                                                                                                                                                                                                                                                                                                                                                                                                                                                                                                                                                                                                                                                                                                                                                                                                                                                                                                                                                                                                                                                                                                                                                                                                                                                                                                                                                                                                                                                                                                    |
| 5   | irritation or burns to a SKIN: Contact between irritation or burns to a INGESTION: Swallow can cause serious contents of Exposure:  EYES: Stinging or but SKIN: Stinging or but INGESTION: Severe and diarrhea if exposure:  EYES: Severe irritation in Skin: S | the eye.  Iveen the cell and skin  the skin.  Iving of materials from a  themical burns of mouti  ation of materials from  ory irritation.  Ivining sensation, wateria  raing, redness, and der  irritation of the mouth,  sed to an open cell.  Ivespiratory irritation, he  on, corneal damage, an  on, burns, ulcerations, of  cell.                                                                                                                                                                                                                                                                                                                                                                                                                                                                                                                                                                                                                                                                                                                                                                                                                                                                                                                                                                                                                                                                                                                                                                                                                                                                                                                                                                                                                                                                                                                                                                                                                                                                                                                                                                                        | a will not cause and sealed cell is not h, esophagus, and a sealed cell is not ng, and redness if exmatitis (rash) if expethroat, esophagus, and possibly blindnes and contact dermatit, throat, esophagus, throat, esophagus,                                                                                                                                                                                                                                                                                                                                                                                                                                                                                                                                                                                                                                                                                                                                                                                                                                                                                                                                                                                                                                                                                                                                                                                                                                                                                                                                                                                                                                                                                                                                                                                                                                                                                                                                                                                                                                                                                                 | an expecte gastrointes of an expecte exposed to an expensed to an expensed to an expensed to an expense exposed expense exposed expense exposed expense  | ed route of exportinal tract. cted route of example of  | contents of our contents of ou | ort, nausc<br>open ce<br>contents | cell car contents ists from ea, vomi ell. s of an o                    | of an operating, cross- pen cell- contact                        | severed of                                                                                                                                                                                                                                                                                                                                                                                                                                                                                                                                                                                                                                                                                                                                                                                                                                                                                                                                                                                                                                                                                                                                                                                                                                                                                                                                                                                                                                                                                                                                                                                                                                                                                                                                                                                                                                                                                                                                                                                                                                                                                                                    |
| 5   | irritation or burns to a SKIN: Contact between irritation or burns to a INGESTION: Swallow can cause serious con cause respirate Symptoms of Exposure:  EYES: Stinging or but SKIN: Stinging or but INGESTION: Severe and diarrhea if exposure in the stinging of the stinging or but INGESTION: Severe and diarrhea if exposure in the stinging or but INGESTION: Severe irritation in the stinging or but INGESTION: Severe irritation in the stinging or but INGESTION: Severe irritation in the stinging or but INGESTION: Severe open cell INHALATION: Severe Chronic Health Effects:                                                                                                                                                                                                                                                                                                                                                                                                                                                                                                                                                                                                                                                                                                                                                                                                                                                                                                                                                                                                                                                                                                                                                                                                                                                                                                                                                                                                                                                                                                                                     | the eye.  Iveen the cell and skin the skin.  Iving of materials from a themical burns of moutation of materials from a triing sensation, watering, redness, and derivation of the mouth, used to an open cell.  Irespiratory irritation, here, corneal damage, and the corneal damage, and the corn, burns, ulcerations, and cell.  Irritation of the mouth                                                                                                                                                                                                                                                                                                                                                                                                                                                                                                                                                                                                                                                                                                                                                                                                                                                                                                                                                                                                                                                                                                                                                                                                                                                                                                                                                                                                                                                                                                                                                                                                                                            | a will not cause and sealed cell is not h, esophagus, and a sealed cell is not ng, and redness if exactive and cand cand cand contact dermand contact dermand, throat, esophagus, throat, esophagus, throat, esophagus, throat, esophagus                                                                                                                                                                                                                                                                                                                                                                                                                                                                                                                                                                                                                                                                                                                                                                                                                                                                                                                                                                                                                                                                                                                                                                                                                                                                                                                                                                                                                                                                                                                                                                                                                                                                                                                                                                                                                                                                                      | an expecte gastrointes of an expecte system of an experimental exposed to an experimental exposed to an experimental exposed to an experimental exposed to an experimental exp | ed route of exponitinal tract. cted route of exponitinal tract. cted route of exponenced. an open cell. open cell ach. Gastrointes bility to sleep if exponenced trom direct consult from  | contents of our contents of ou | ort, nausc<br>open ce<br>contents | cell car contents ists from ea, vomi ell. s of an o                    | of an operating, cross- pen cell- contact                        | sever control of the |
| 4 5 | irritation or burns to a SKIN: Contact between irritation or burns to a INGESTION: Swallow can cause serious or INHALATION: Inhalomay cause respirate Symptoms of Exposure:  EYES: Stinging or buth SKIN: Stinging or buth INGESTION: Severe and diarrhea if exposure and diarrhea if exposure and diarrhea if exposure Health Effects:  EYES: Severe irritation SKIN: Severe irritation or open cell INHALATION: Severe open cell INH | the eye.  If yeen the cell and skin the skin.  If yeen the skin the ski | a will not cause are a sealed cell is not h, esophagus, and a sealed cell is not ng, and redness if e rmatitis (rash) if expending, esophagus, eadache, irritability and possibly blindnes and contact dermond, throat, esophagus, throat, esophagus from vapors or mist from direct contacted by the manufac                                                                                                                                                                                                                                                                                                                                                                                                                                                                                                                                                                                                                                                                                                                                                                                                                                                                                                                                                                                                                                                                                                                                                                                                                                                                                                                                                                                                                                                                                                                                                                                                                                                                                                                                                                                                                  | an expecte gastrointes of an expecte system of an experimental exposed to an and stome of an and stome of an experimental exposed for an inal experimental experi | ed route of exponitinal tract. cted route of exponitinal tract. cted route of exponenced. an open cell. open cell ach. Gastrointes bility to sleep if exponenced trom direct consult from  | contents of our contents of ou | ort, nausc<br>open ce<br>contents | cell car contents ists from ea, vomi ell. s of an o                    | of an operating, cross- pen cell- contact                        | sever control of the |
| 4   | irritation or burns to a SKIN: Contact between irritation or burns to a INGESTION: Swallow can cause serious or INHALATION: Inhalamay cause respirate Symptoms of Exposure: EYES: Stinging or buth SKIN: Stinging or buth INGESTION: Severe and diarrhea if exposure and diarrhea if exposure and diarrhea if exposure Health Effects: EYES: Severe irritation SKIN: Severe irritation contents of an open INGESTION: Severe open cell INHALATION: Severe open cell INHALATION: Severe SKIN: No chronic health Effects: EYES: Possible corners SKIN: No chronic health Effects: INGESTION: INGES | the eye.  If yeen the cell and skin the skin.  If yeen the mouth the sed to an open cell.  If yeen the yeen | a will not cause and a sealed cell is not th, esophagus, and a sealed cell is not a sealed cell is not ng, and redness if extractions (rash) if expenditis (rash) if expenditis (rash) if expenditis (rash) if expenditions, esophagus, and possibly blindness and contact dermoder, throat, esophagus from vapors or mister from direct contacted by the manufactorted by the | an expecte gastrointes of an expecte system of an experimental exposed to an and stome of an experimental exposed for an inal experimental exposed for an inal experimental ex | at route of exponitinal tract. cted route of exponitinal tract. cted route of exponential tract. an open cell. open cell ach. Gastrointes bility to sleep if exponential trom direct consult from direct conach may result from direct conach may resu | contents of of sure. Swallow sposure. Vapolitinal discomfe exposed to an antact with the contact will rest from direct entact with the en cell.                                                                                                                                                                                                                                                                                                                                                                                                                                                                                                                                                                                                                                                                                                                                                                                                                                                                                                                                                                                                                                                                                                                                                                                                                                                                                                                                                                                                                                                                                                                                                                                                                                                                                                                                                                                                                                                                                                                                                                                | ort, nausc<br>contents            | cell car contents ists from ea, vomi ell. s of an o direct co with the | of an operation of a rupture ting, cross pen cell contact conten | sever<br>open of<br>red of<br>red of<br>red of<br>red of<br>red of                                                                                                                                                                                                                                                                                                                                                                                                                                                                                                                                                                                                                                                                                                                                                                                                                                                                                                                                                                                                                                                                                                                                                                                                                                                                                                                                                                                                                                                                                                                                                                                                                                                                                                                                                                                                                                                                                                                                                                                                                                                            |
| 4   | irritation or burns to a SKIN: Contact between irritation or burns to a INGESTION: Swallow can cause serious or INHALATION: Inhalamay cause respirate Symptoms of Exposure: EYES: Stinging or buth SKIN: Stinging or buth INGESTION: Severe and diarrhea if exposure and diarrhea if exposure and diarrhea if exposure Health Effects: EYES: Severe irritation SKIN: Severe irritation contents of an open INGESTION: Severe open cell INHALATION: Severe open cell INHALATION: Severe SKIN: No chronic health Effects: EYES: Possible corners SKIN: No chronic health Effects: INGESTION: INGES | the eye.  If yeen the cell and skin the skin.  If yeen the skin the ski | a will not cause and a sealed cell is not th, esophagus, and a sealed cell is not a sealed cell is not ng, and redness if extractions (rash) if expenditis (rash) if expenditis (rash) if expenditis (rash) if expenditions, esophagus, and possibly blindness and contact dermoder, throat, esophagus from vapors or mister from direct contacted by the manufactorted by the | an expecte gastrointes of an expecte system of an experimental exposed to an and stome of an experimental exposed for an inal experimental exposed for an inal experimental ex | at route of exponitinal tract. cted route of exponitinal tract. cted route of exponential tract. an open cell. open cell ach. Gastrointes bility to sleep if exponential trom direct consult from direct conach may result from direct conach may resu | contents of of sure. Swallow sposure. Vapolitinal discomfe exposed to an antact with the contact will rest from direct entact with the en cell.                                                                                                                                                                                                                                                                                                                                                                                                                                                                                                                                                                                                                                                                                                                                                                                                                                                                                                                                                                                                                                                                                                                                                                                                                                                                                                                                                                                                                                                                                                                                                                                                                                                                                                                                                                                                                                                                                                                                                                                | ort, nausc<br>contents            | cell car contents ists from ea, vomi ell. s of an o direct co with the | of an operation of a rupture ting, cross pen cell contact conten | seven cored |
| 5   | irritation or burns to a SKIN: Contact between irritation or burns to a INGESTION: Swallow can cause serious or INHALATION: Inhala may cause respirate symptoms of Exposure:  EYES: Stinging or buth INGESTION: Severe and diarrhea if exposition in the symptoms of Exposure:  EYES: Severe irritation in the symptoms of an open cell in the symptoms open cell.  Target Organs:                                                                                                                                                                                                                                                                                                                                                                                                                                                                                                                                                                                                                                                                                                                                                                                                                                                                                                                                                                                                                                                                                                                                                                                                                                                                                                                                                                                                                                                                           | the eye.  I ween the cell and skin the skin.  I wing of materials from a themical burns of mouth attion of materials from a triining sensation, watering raining, redness, and deriritation of the mouth, used to an open cell.  I respiratory irritation, he to the corneal damage, and the triining, redness, and deriritation of the mouth, used to an open cell.  I respiratory irritation, he to the corneal damage, and the triining, and the triining of the mouth the trespiratory irritation (fine all scarring may result the triining the triining may result the triining tri | a will not cause and a sealed cell is not th, esophagus, and a sealed cell is not a sealed cell is not ng, and redness if extractions (rash) if expenditis (rash) if expenditis (rash) if expenditis (rash) if expenditions, esophagus, and possibly blindness and contact dermoder, throat, esophagus from vapors or mister from direct contacted by the manufactorted by the | an expecte gastrointes of an expecte system of an experimental exposed to an and stome of an experimental exposed for an inal experimental exposed for an inal experimental ex | at route of exponitinal tract. cted route of exponitinal tract. cted route of exponential tract. an open cell. open cell ach. Gastrointes bility to sleep if exponential trom direct consult from direct conach may result from direct conach may resu | contents of of sure. Swallow sposure. Vapolitinal discomfe exposed to an antact with the contact will rest from direct entact with the en cell.                                                                                                                                                                                                                                                                                                                                                                                                                                                                                                                                                                                                                                                                                                                                                                                                                                                                                                                                                                                                                                                                                                                                                                                                                                                                                                                                                                                                                                                                                                                                                                                                                                                                                                                                                                                                                                                                                                                                                                                | ort, nausc<br>contents            | cell car contents ists from ea, vomi ell. s of an o direct co with the | of an operation of a rupture ting, cross pen cell contact conten | sever<br>open of<br>red of<br>red of<br>red of<br>red of<br>red of                                                                                                                                                                                                                                                                                                                                                                                                                                                                                                                                                                                                                                                                                                                                                                                                                                                                                                                                                                                                                                                                                                                                                                                                                                                                                                                                                                                                                                                                                                                                                                                                                                                                                                                                                                                                                                                                                                                                                                                                                                                            |
| 4   | irritation or burns to a SKIN: Contact between irritation or burns to a INGESTION: Swallow can cause serious or INHALATION: Inhala may cause respirated symptoms of Exposure:  EYES: Stinging or buth INGESTION: Severe and diarrhea if expositional systems of the s | the eye.  I ween the cell and skin the skin.  I wing of materials from a themical burns of mouth attion of materials from a triining sensation, watering raining, redness, and deriritation of the mouth, used to an open cell.  I respiratory irritation, he to the corneal damage, and the triining, redness, and deriritation of the mouth, used to an open cell.  I respiratory irritation, he to the corneal damage, and the triining, and the triining of the mouth the trespiratory irritation (fine all scarring may result the triining the triining may result the triining tri | a will not cause and a sealed cell is not th, esophagus, and a sealed cell is not a sealed cell is not ng, and redness if extractions (rash) if expenditis (rash) if expenditis (rash) if expenditis (rash) if expenditions, esophagus, and possibly blindness and contact dermoder, throat, esophagus from vapors or mister from direct contacted by the manufactorted by the | an expecte gastrointes of an expecte system of an experimental exposed to an and stome of an experimental exposed for an inal experimental exposed for an inal experimental ex | at route of exponitinal tract. cted route of exponitinal tract. cted route of exponential tract. an open cell. open cell ach. Gastrointes bility to sleep if exponential trom direct consult from direct conach may result from direct conach may resu | contents of of sure. Swallow sposure. Vapolitinal discomfe exposed to an antact with the contact will rest from direct entact with the en cell.                                                                                                                                                                                                                                                                                                                                                                                                                                                                                                                                                                                                                                                                                                                                                                                                                                                                                                                                                                                                                                                                                                                                                                                                                                                                                                                                                                                                                                                                                                                                                                                                                                                                                                                                                                                                                                                                                                                                                                                | ort, nausc<br>contents            | cell car contents ists from ea, vomi ell. s of an o direct co with the | of an operation of a rupture ting, cross pen cell contact conten | sever<br>open of<br>red of<br>red of<br>red of<br>red of<br>red of                                                                                                                                                                                                                                                                                                                                                                                                                                                                                                                                                                                                                                                                                                                                                                                                                                                                                                                                                                                                                                                                                                                                                                                                                                                                                                                                                                                                                                                                                                                                                                                                                                                                                                                                                                                                                                                                                                                                                                                                                                                            |